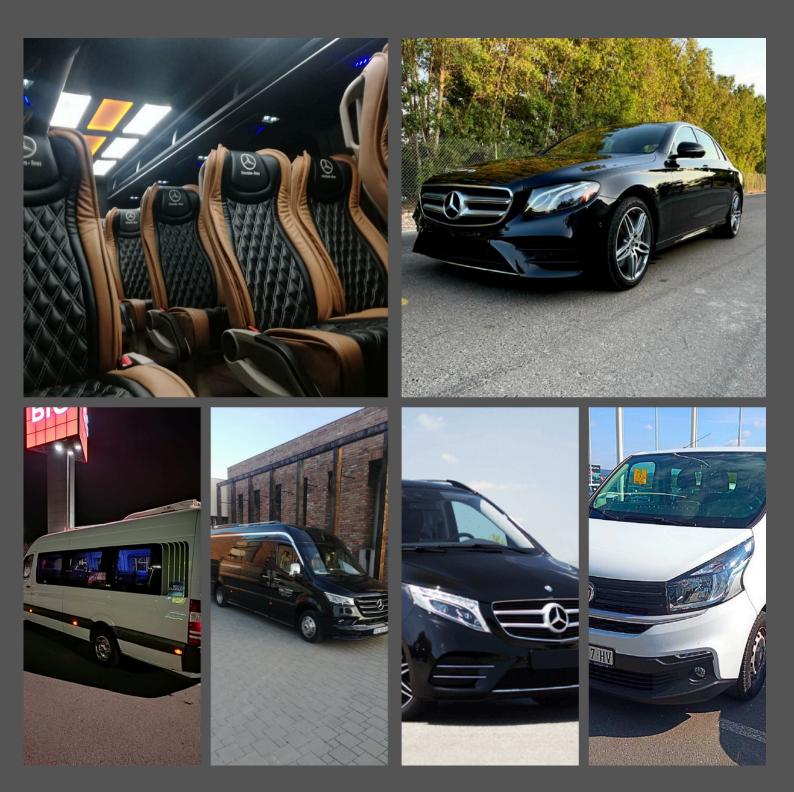

# TRANSFER SOLUTIONS

We offer transfer solutions of different capacities, choose according to your needs and count on comfortable ride, well-maintained vehicles and professional drivers.

See the rates below in table.

## **TRANSFER RATES**

| VEHICLE                              | Airport | Up to 4h<br>(100 km) | <b>4-8h</b><br>(200 km) | <b>8-12h</b><br>(300 km) | Additional<br>kilometer |
|--------------------------------------|---------|----------------------|-------------------------|--------------------------|-------------------------|
| BUS 50-seater                        | 220 EUR | 300 EUR              | 400 EUR                 | 490 EUR                  | 1.5 EUR                 |
| BUS 30-seater                        | 170 EUR | 250 EUR              | 300 EUR                 | 350 EUR                  | 1.2 EUR                 |
| Mercedes<br>Sprinter<br>20-seater    | 120 EUR | 180 EUR              | 240 EUR                 | 280 EUR                  | 0.8 EUR                 |
| Mercedes<br>V class<br>7-seater      | 90 EUR  | 180 EUR              | 240 EUR                 | 280 EUR                  | 0.7 EUR                 |
| Renault<br>Traffic<br>8-seater       | 80 EUR  | 140 EUR              | 190 EUR                 | 240 EUR                  | 0.6 EUR                 |
| Mercedes<br>E class<br>4-seater      | 50 EUR  | 150 EUR              | 250 EUR                 | 300 EUR                  | 0.55 EUR                |
| Fiat 500 L<br>or similar<br>4-seater | 30 EUR  | 100 EUR              | 150 EUR                 | 190 EUR                  | 0.4 EUR                 |